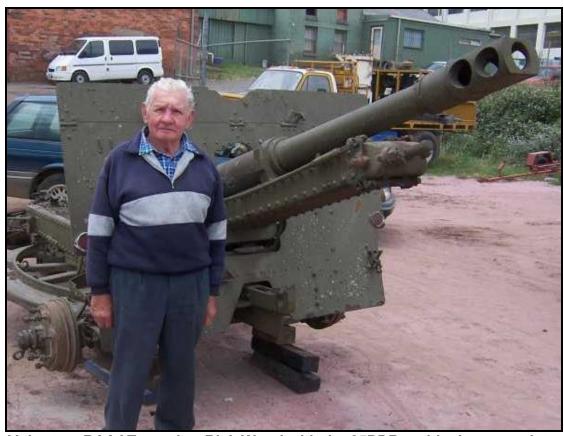

One item, in particular, is worthy of a bulletin, in this special edition, to bring our members up to date with developments.

A 25 Pounder gun which had been stored, privately, in Launceston for many years, was picked up by the Artillery retrieval unit on 26<sup>th</sup> November 2008 and, over the last month or so, it has been undergoing its total decommissioning - and the start of a lot of necessary refurbishment by a few willing volunteers - prior to its ultimate journey and installation as a Memorial centre-piece.

Not the usual way to tow a grand old gun!

Volunteer RAAAT member Rick Wood with the 25PDR on blocks - complete with its travelling field platform - but minus its wheels.

General description of the British 25-pounder gun-howitzer Mk 2 Shown without optional traversing travelling field platform Modern Military Series – ARTILLERY by Curt Johnson – Octopus Books 1975.