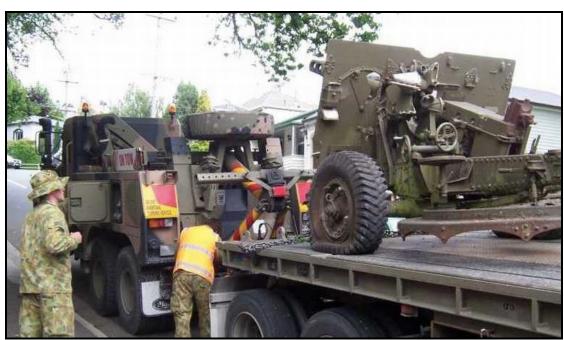

One item, in particular, is worthy of a bulletin, in this special edition, to bring our members up to date with developments.

A 25 Pounder gun which had been stored, privately, in Launceston for many years, was picked up by the Artillery retrieval unit on 26<sup>th</sup> November 2008 and, over the last month or so, it has been undergoing its total decommissioning - and the start of a lot of necessary refurbishment by a few willing volunteers - prior to its ultimate journey and installation as a Memorial centre-piece.

Not the usual way to tow a grand old gun!

Volunteer RAAAT member Rick Wood with the 25PDR on blocks - complete with its travelling field platform - but minus its wheels.

General description of the British 25-pounder gun-howitzer Mk 2 Shown without optional traversing travelling field platform Modern Military Series – ARTILLERY by Curt Johnson – Octopus Books 1975.