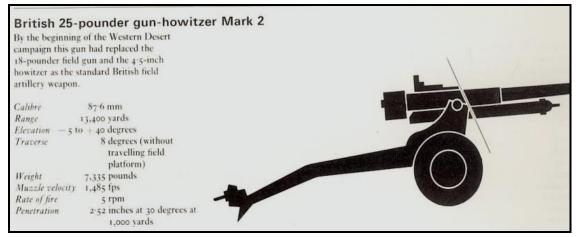

Not the usual way to tow a grand old gun!

Volunteer RAAAT member Rick Wood with the 25PDR on blocks - complete with its travelling field platform - but minus its wheels.

General description of the British 25-pounder gun-howitzer Mk 2 Shown without optional traversing travelling field platform Modern Military Series – ARTILLERY by Curt Johnson – Octopus Books 1975.