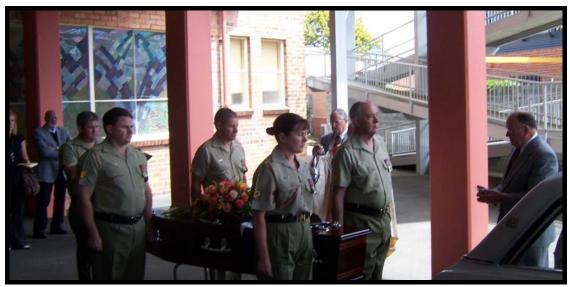

The nursing home's small circular-shaped chapel was completely full - well over 100 people had crammed inside.

The local 16th. Field Battery - Royal Australian Artillery, supplied a cortege-party - plus the Colonel-Cmdt. of Tasmania, Colonel Steve Carey, was in attendance to read the special Artillery Prayer and add some personal observations of their mutual time in the Tasmanian Battery. Many former high ranking officers plus many of Eric's NCO peers from an earlier era were also present to show their respects.

*I. to r.* -: MAJ Graeme Howard; SGT Scott Beatson; SGT Stephen Denman; WO2 Susan Sefton; SGT Tim Stewart.

Also present -: COL Steve Carey; LT Tony Cordwell.

Funeral Director -: Mr.Tim Foley (near hearse) assisted by Mr. Denis Foley