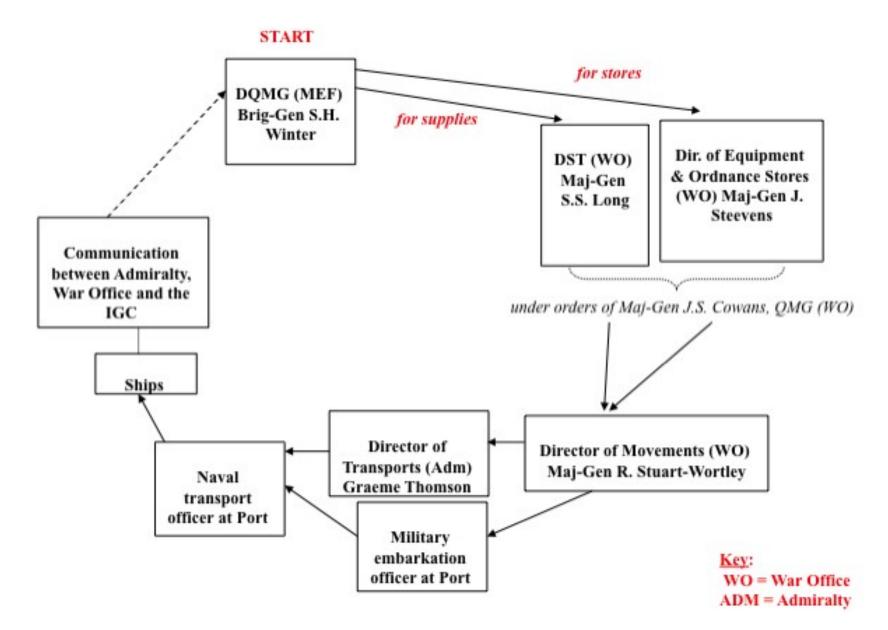

### THE LOGISTIC CYCLE

#### **Naval administration**

Ship's Captain

Senior Naval Officer, Gibraltar

Ship's Captain

Senior Naval Officer, Malta

Ship's Captain

Port Admiral, Alexandria

Superintendent Transport Officer, Mudros

Principal Naval Transport Officer, Mudros