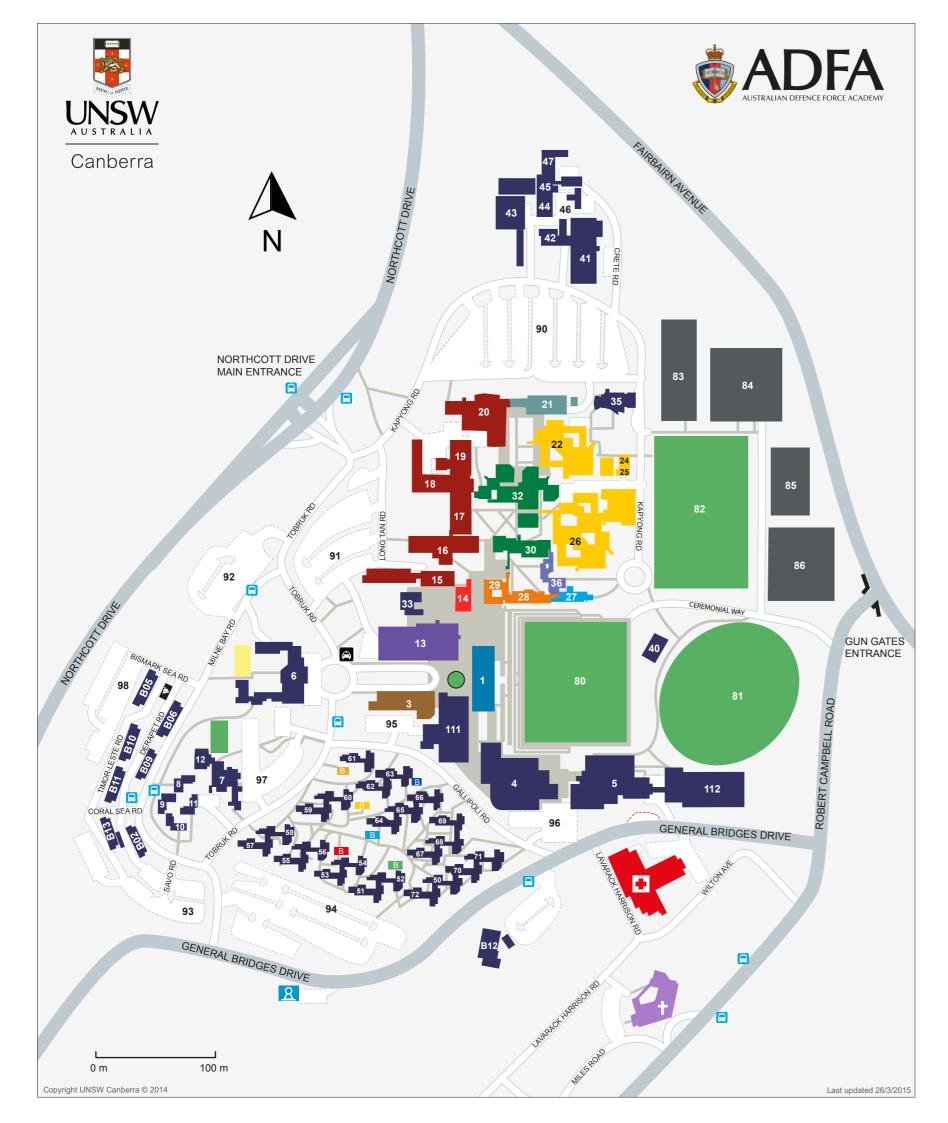

## **BUILDING LEGEND**

| BUI       | LDING LEGEND                                                      |
|-----------|-------------------------------------------------------------------|
| Milita    | ry Facilities / Academic Buildings                                |
| 1         | Administration / Finance / Relationship                           |
| 3         | Military Building                                                 |
| 4         | Academy Cadets Mess                                               |
| 5         | Indoor Sports Centre                                              |
| 6         | Officers Mess                                                     |
| 7         | SNCO Mess                                                         |
| 12        | Junior Ranks Mess                                                 |
| 13        | Academy Library                                                   |
| 13        |                                                                   |
| 13        | Human Resources (Located at the end                               |
| 14        | Information Communication Technolog                               |
| 15-21     | School of Engineering & Information T                             |
| 21<br>22  | Research and International Office (RIC                            |
| 22        | School of Physical, Environmental & M<br>Physical Plant Equipment |
| 24        | East Plant Room                                                   |
| 25<br>26  | School of Physical, Environmental & N                             |
| 20        | School of Business (BUS)                                          |
| 28-29     | School of Humanities & Social Science                             |
| 30        | Lecture Theatre South                                             |
| 32        | Lecture Theatre North                                             |
| 33        | ADFA Café / Banks / Hairdresser / Co                              |
| 35        | Capability & Technology Management                                |
| 36        | Learning and Teaching Group (LTG)                                 |
| 36        | Defence Force Chaplains College (DF                               |
| 40        | Grand Stand                                                       |
| 41        | ACT Defence Clothing Store / Univers                              |
| 42-44     |                                                                   |
| 45-47     |                                                                   |
| 111       |                                                                   |
| 111       | Adams Auditorium / Bandroom                                       |
| 112       | Indoor Sports Centre Annex<br>Weapons and Training Simulation Sys |
|           | modation                                                          |
| ACCOI     |                                                                   |
| ,<br>8-11 |                                                                   |
|           | Cadet LIA                                                         |
|           | SL Officer Accommodation                                          |
|           | or Facilities                                                     |
| 80        | Main Parade Ground                                                |
| 81        | AFL Oval                                                          |
| 82        | Dowsett Rugby Field                                               |
| 83        |                                                                   |
| 84        |                                                                   |
| 85        | Tennis Courts                                                     |
| 86        | Hard Stand Lower                                                  |
| Carpa     |                                                                   |
| 90        | Carpark                                                           |
| 90<br>91  | •                                                                 |
|           | Carpark                                                           |
| 92        | Officers Mess Carpark                                             |
| 93        | Carpark                                                           |
| 94        | Cadet Carpark                                                     |
| 95        | Military Carpark                                                  |
| 96        | Indoor Sport Centre Carpark                                       |
| 97        | Carpark                                                           |
| 98        | Carpark                                                           |
|           |                                                                   |

at the end of the corridor) Technology Services (ICTS) ormation Technology (SEIT) Office (RIO) / Equity Office mental & Mathematical Sciences (PEMS) North

mental & Mathematical Sciences (PEMS) South

cial Sciences (HASS)

esser / Coop Bookshop anagement College (CTMC) up (LTG) ollege (DFCC)

e / University Main Store d (AFG) laintenance Contract Office ices (SAS) / Research Student Unit (RSU) om

ulation System (WTSS)